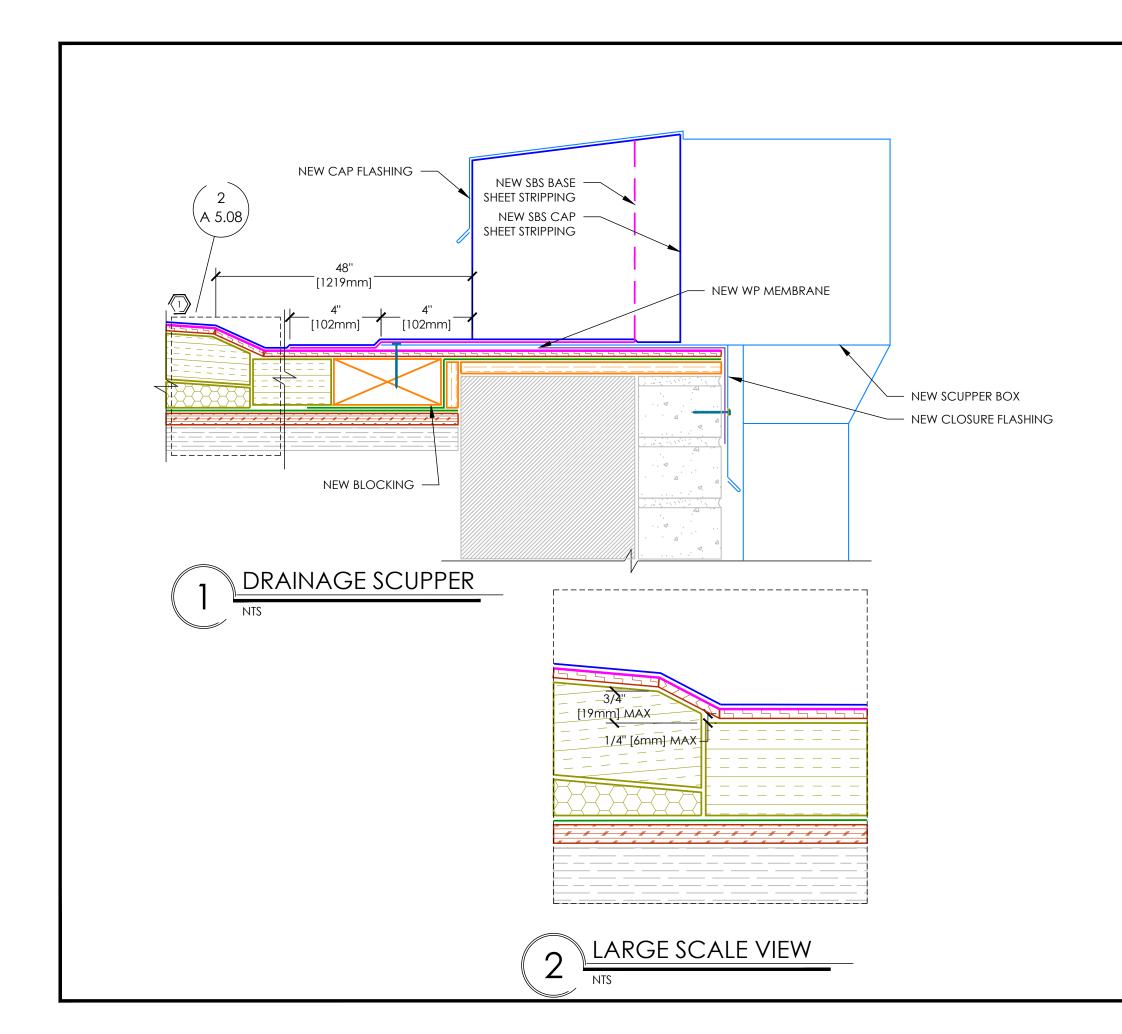

## **○ KEY NOTES**

- 1. SCUPPER MUST BE PREFABRICATED. LAPS MUST BE FULLY SOLDERED.
- 2. SCUPPER MUST BE INSPECTED BY THE CONSULTANT PRIOR TO INSTALLATION.
- 3. INSTALL SCUPPER OVER THE BASE SHEET IN A FULL BED OF COMPATIBLE CEMENT IN THE SCUPPER OPENING.
- 4. FIELD VERIFY DIMENSIONS H & W.

No. DATE DESCRIPTION

DESIGNED BY SMC 05/04/2018
DRAWN BY CJB 05/04/2018
REVIEWED BY SMC 05/04/2018

SCUPPER DETAILS

A 5.08